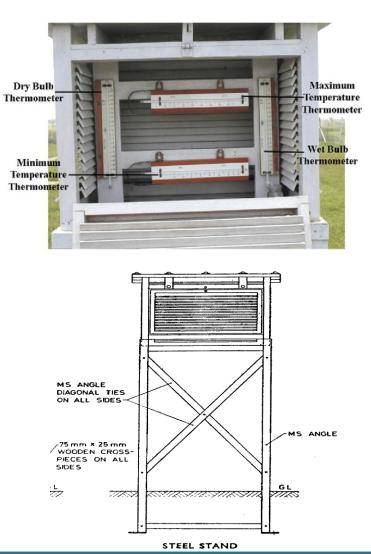

It is completely surrounding the thermometers and exclude radiant heat and precipitation. The wall of such a screen should preferably be double-louvered and the floor should be made of staggered boards. The roof is double-layered, with provision for ventilation of the space between the two layers. Single Stevenson's Screen Specification as below. We have the capable for manufacturer the Screen according to the Customer Design.

## **Specification**

- Manufactured as per IS: 5948:1970
- Small /single For the four meteorological thermometers [Max., Min, Wet and Dry Thermometer]
- Dimension: Small /Single Screen
- Length (Between inner slots of louvers): 560 mm
- Breadth (Between inner slot of louvers): **315 mm**
- Height (Between middle of lower roof and floor): 412 mm
- Wood used Teak or Seasonal best Quality.
- Color: White
- Standard Model BHM-SSS Comes without the Stands.
- For the 4 MS angle Stand cost Extra Black paint above 1.2 meter from Ground level